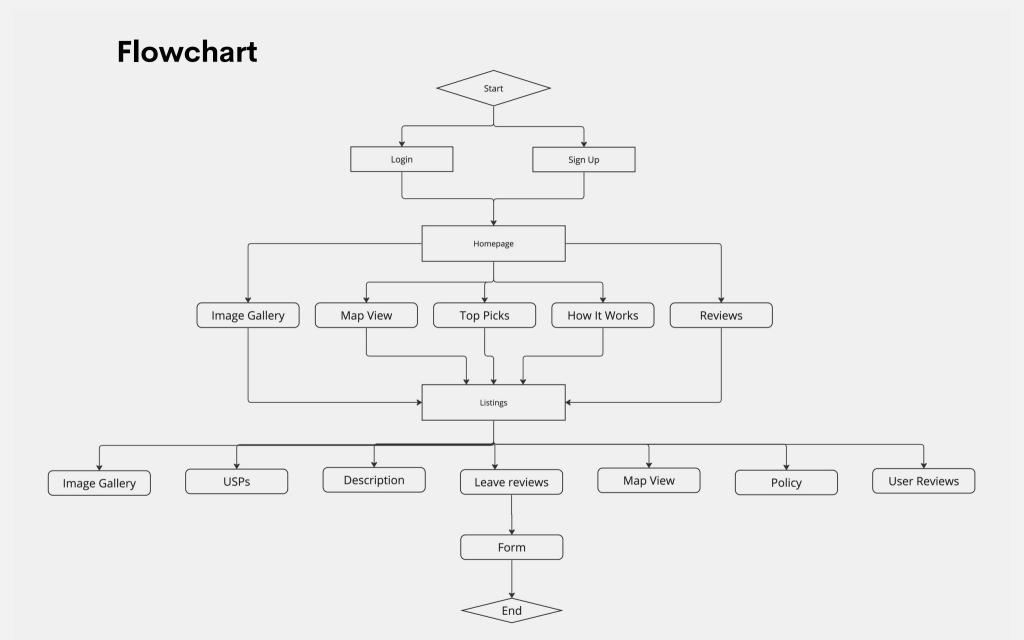

## **Solution Sketches**

After sharing my design solutions and consulting my How Might I statements, I constructed a user flow to map out the user journey.