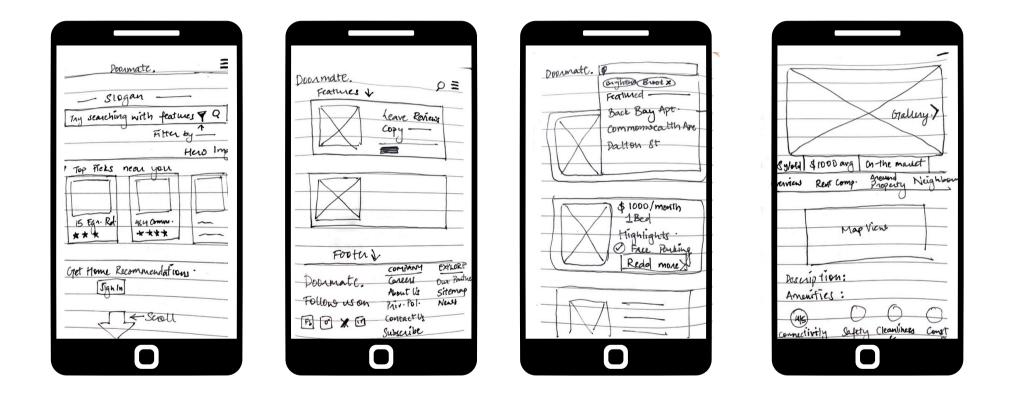

## **Solution Sketches**

After sharing my design solutions and consulting my How Might I statements, I constructed a user flow to map out the user journey.

## **Hi-Fi Prototyping**

Following the experimentation with my solution drafts, I progressed to develop my design system. my design concept marries the vibrant spirit of "Boston Green" with the sophistication of soft monochrome silhouettes, creating an inviting and refined experience.