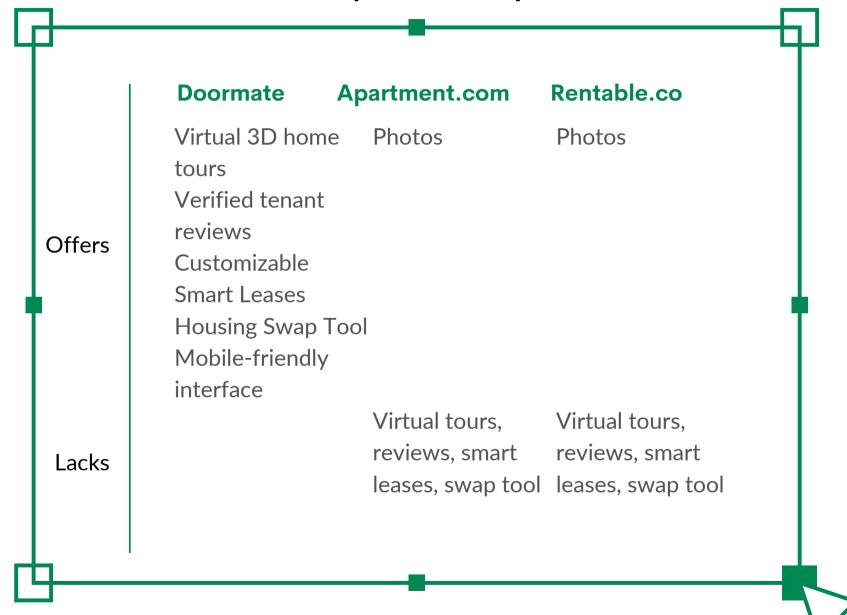

### **Competitive Analysis**

| STAGE                            | Identification and information gathering                                                                                                                                                | Decision-making<br>and renting                                                                                                                                                                      | Occupancy and acclimatization                                                                                                                                 | Evaluation and<br>Future                                                                                                                                                         |
|----------------------------------|-----------------------------------------------------------------------------------------------------------------------------------------------------------------------------------------|-----------------------------------------------------------------------------------------------------------------------------------------------------------------------------------------------------|---------------------------------------------------------------------------------------------------------------------------------------------------------------|----------------------------------------------------------------------------------------------------------------------------------------------------------------------------------|
| Experiential<br>and<br>Emotional | College freshmen<br>are about to start a<br>new semester and<br>are desperate to<br>find the right place<br>to live.                                                                    | After browsing through<br>several platforms and<br>gathering information<br>about some properties,<br>start booking viewings.<br>(Online platforms<br>or offline)                                   | Signed lease<br>agreement and<br>moved into new<br>residence.                                                                                                 | Start evaluating the<br>living experience after<br>a certain period of time<br>and consider your<br>plans for the future and<br>future rental plans.                             |
| Emotional<br>Evaluation          | Excitement but also<br>anxiety about the need<br>to consider the<br>convenience and<br>affordability of being<br>near a school, and more<br>importantly, the safety of<br>the community | Nervous but excited<br>to see a home that<br>determines the<br>future living<br>environment.                                                                                                        | Excited but<br>apprehensive, it<br>takes time to get<br>used to a new<br>environment and<br>roommates.                                                        | A clearer picture of<br>satisfaction with the<br>residence and use of<br>amenities, and a<br>general understanding<br>of the rental experience<br>throughout the<br>neighborhood |
| Key Contacts                     | School social media<br>platforms, rental<br>websites,<br>recommendations<br>from classmates,<br>transportation<br>accessibility                                                         | Visit the apartment on<br>the spot, communicate<br>with the landlord or<br>agent, and consider<br>factors such as<br>transportation,<br>facilities, rent, safety<br>factor, etc.                    | Moving process,<br>signing contracts,<br>purchasing furniture,<br>placing networks,<br>getting to know the<br>amenities of the house<br>and the neighborhood. | Check the amenities,<br>maintain the home,<br>and consider whether<br>to renew the lease or<br>look for a new<br>property.                                                       |
| Problems and opportunities       | Information can be<br>fragmented and<br>incomplete, making<br>it difficult to get<br>targeted advice and<br>detailed listing<br>information.                                            | The actual condition of<br>the property does not<br>match the description,<br>the terms of the lease<br>are not clearly<br>understood, there is no<br>guarantee of service<br>after moving in, etc. | There may be a need to<br>adjust to a new interior<br>layout, problems<br>getting along with<br>roommates, or home<br>amenities that need<br>timely repairs.  | Facility use issues may<br>increase, security<br>deposit issues, and<br>higher expectations for<br>occupants may lead to<br>the choice to look for a<br>better listing.          |