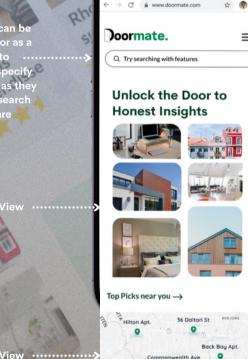

I want to receive updates about of

launches, and exclusive deals

Already have

By creating

0

Hongerand Home Page

Commonw

Housing options can be viewed on a map or as a list. If users wish to adjust or further specify their preferences as they browse they can search by features they are nsights looking for.

Gallery

Map View

A soft green

background or accents

to create a calming and

welcoming atmosphere.

Rhoncus

spendisse